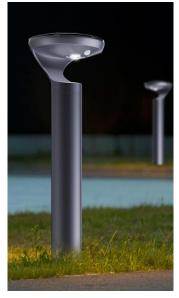

# 2SPBL18 Architectural Solar LED Light

The 2SPBL18 solar bollard light is an architectural independent lighting solution ideally for various applications such as parks, pathways, bike lanes, remote areas, golf courses, beach resorts, marinas, residential areas and landscape lighting projects.

The architectural patented design in combination with a robust high LED lighting output in a high-grade construction makes it your ideal choice for all your self-contained lighting projects.

2SPBL18 works completely without wiring and gets its power from the sun, using a special energy storage system, which requires no replacement of batteries for several years.

Energy storage and usage is controlled by a unique built-in self-decisive software algorithm. Cloudy days or shaded areas, the intelligent energy saving 2SPBL18 always provides perfect lighting conditions.