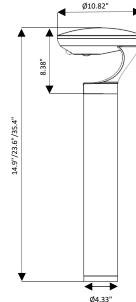

#### **Technical Specifications**

| Solar Power 6.2W  Battery Capacity 12AH  Battery Type LifePO4  Power of Lamp 1.5w (280lm)  Distribution type 120 degree  Lighting Technology NICHIA/OSRAM LED  Pole Height 35.43"  Rainy/Cloudy Days Depends on solar radiation  Operation Mode Dimming option                                                                                                                                                                                                                                                                                                                                                                                                                                                                                                                                                                                                                                                                                                                                                                                                                                                                                                                                                                                                                                                                                                                                                                                                                                                                                                                                                                                                                                                                                                                                                                                                                                                                                                                                                                                                                                                                 |  |
|--------------------------------------------------------------------------------------------------------------------------------------------------------------------------------------------------------------------------------------------------------------------------------------------------------------------------------------------------------------------------------------------------------------------------------------------------------------------------------------------------------------------------------------------------------------------------------------------------------------------------------------------------------------------------------------------------------------------------------------------------------------------------------------------------------------------------------------------------------------------------------------------------------------------------------------------------------------------------------------------------------------------------------------------------------------------------------------------------------------------------------------------------------------------------------------------------------------------------------------------------------------------------------------------------------------------------------------------------------------------------------------------------------------------------------------------------------------------------------------------------------------------------------------------------------------------------------------------------------------------------------------------------------------------------------------------------------------------------------------------------------------------------------------------------------------------------------------------------------------------------------------------------------------------------------------------------------------------------------------------------------------------------------------------------------------------------------------------------------------------------------|--|
| Battery Type LifePO4 Power of Lamp 1.5w (280lm) Distribution type 120 degree Lighting Technology NICHIA/OSRAM LED Pole Height 35.43" Rainy/Cloudy Days Depends on solar radiation Operation Mode Dimming option                                                                                                                                                                                                                                                                                                                                                                                                                                                                                                                                                                                                                                                                                                                                                                                                                                                                                                                                                                                                                                                                                                                                                                                                                                                                                                                                                                                                                                                                                                                                                                                                                                                                                                                                                                                                                                                                                                                |  |
| Power of Lamp Distribution type Lighting Technology Pole Height Rainy/Cloudy Days Operation Mode Dimming option  1.5w (280lm) D1.5w (280lm) D1 |  |
| Distribution type 120 degree Lighting Technology NICHIA/OSRAM LED Pole Height 35.43"  Rainy/Cloudy Days Depends on solar radiation Operation Mode Dimming option                                                                                                                                                                                                                                                                                                                                                                                                                                                                                                                                                                                                                                                                                                                                                                                                                                                                                                                                                                                                                                                                                                                                                                                                                                                                                                                                                                                                                                                                                                                                                                                                                                                                                                                                                                                                                                                                                                                                                               |  |
| Lighting Technology  Pole Height  Rainy/Cloudy Days  Operation Mode  NICHIA/OSRAM LED  35.43"  Depends on solar radiation  Dimming option                                                                                                                                                                                                                                                                                                                                                                                                                                                                                                                                                                                                                                                                                                                                                                                                                                                                                                                                                                                                                                                                                                                                                                                                                                                                                                                                                                                                                                                                                                                                                                                                                                                                                                                                                                                                                                                                                                                                                                                      |  |
| Pole Height 35.43"  Rainy/Cloudy Days Depends on solar radiation  Operation Mode Dimming option                                                                                                                                                                                                                                                                                                                                                                                                                                                                                                                                                                                                                                                                                                                                                                                                                                                                                                                                                                                                                                                                                                                                                                                                                                                                                                                                                                                                                                                                                                                                                                                                                                                                                                                                                                                                                                                                                                                                                                                                                                |  |
| Rainy/Cloudy Days Depends on solar radiation Operation Mode Dimming option                                                                                                                                                                                                                                                                                                                                                                                                                                                                                                                                                                                                                                                                                                                                                                                                                                                                                                                                                                                                                                                                                                                                                                                                                                                                                                                                                                                                                                                                                                                                                                                                                                                                                                                                                                                                                                                                                                                                                                                                                                                     |  |
| Operation Mode Dimming option                                                                                                                                                                                                                                                                                                                                                                                                                                                                                                                                                                                                                                                                                                                                                                                                                                                                                                                                                                                                                                                                                                                                                                                                                                                                                                                                                                                                                                                                                                                                                                                                                                                                                                                                                                                                                                                                                                                                                                                                                                                                                                  |  |
| , , ,                                                                                                                                                                                                                                                                                                                                                                                                                                                                                                                                                                                                                                                                                                                                                                                                                                                                                                                                                                                                                                                                                                                                                                                                                                                                                                                                                                                                                                                                                                                                                                                                                                                                                                                                                                                                                                                                                                                                                                                                                                                                                                                          |  |
|                                                                                                                                                                                                                                                                                                                                                                                                                                                                                                                                                                                                                                                                                                                                                                                                                                                                                                                                                                                                                                                                                                                                                                                                                                                                                                                                                                                                                                                                                                                                                                                                                                                                                                                                                                                                                                                                                                                                                                                                                                                                                                                                |  |
| CCT 3,000K-6,000K                                                                                                                                                                                                                                                                                                                                                                                                                                                                                                                                                                                                                                                                                                                                                                                                                                                                                                                                                                                                                                                                                                                                                                                                                                                                                                                                                                                                                                                                                                                                                                                                                                                                                                                                                                                                                                                                                                                                                                                                                                                                                                              |  |
| Solar Module Impact Monocrystalline solar panel                                                                                                                                                                                                                                                                                                                                                                                                                                                                                                                                                                                                                                                                                                                                                                                                                                                                                                                                                                                                                                                                                                                                                                                                                                                                                                                                                                                                                                                                                                                                                                                                                                                                                                                                                                                                                                                                                                                                                                                                                                                                                |  |
| Working temperature 5°F - 158°F                                                                                                                                                                                                                                                                                                                                                                                                                                                                                                                                                                                                                                                                                                                                                                                                                                                                                                                                                                                                                                                                                                                                                                                                                                                                                                                                                                                                                                                                                                                                                                                                                                                                                                                                                                                                                                                                                                                                                                                                                                                                                                |  |
| IP Rating IP65                                                                                                                                                                                                                                                                                                                                                                                                                                                                                                                                                                                                                                                                                                                                                                                                                                                                                                                                                                                                                                                                                                                                                                                                                                                                                                                                                                                                                                                                                                                                                                                                                                                                                                                                                                                                                                                                                                                                                                                                                                                                                                                 |  |
| Body Material Aluminum die casting +PC + tempered Glass                                                                                                                                                                                                                                                                                                                                                                                                                                                                                                                                                                                                                                                                                                                                                                                                                                                                                                                                                                                                                                                                                                                                                                                                                                                                                                                                                                                                                                                                                                                                                                                                                                                                                                                                                                                                                                                                                                                                                                                                                                                                        |  |