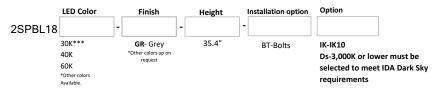

## **Ordering guide**

Example: 2SPBL18-30K - BLK - 35.43"-IK-BT-DS

<sup>\*\*\* 3,000</sup>K or lower must be selected to meet IDA Dark Sky requirements

Legal Clarification: All technical information and/or products listings and/or technical support, and/or any kind of graphics, illustrations and/or instructions and/or the names, trade names, trade arms, trade symbols, service marks, logos, icons and trade dress of SolarPath Inc or in connection to SolarPath Inc or any of its selling products, contained herein is in the exclusive ownership of SolarPath Inc and may not be alternated and/or used in any manner including but not limited to copy of some or all of the said material by users and/or viewers or any third party for that matter of this document and the website to which it is linked without the express prior written permission of SolarPath Inc. Furthermore, redistribution or any kind of commercial use or alternation or any kind of use other then downloading presented information in some or all contents of downloadable documents, and/or downloadable contents, is strictly prohibited without express written prior permission. All information set out herein is subject to changes as may occur from time to time. SolarPath Inc is not responsible for, and cannot guarantee and shall not be held liable for any information or the accuracy of such in websites that it does not manage.