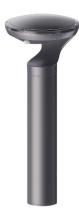

# 2SPBL18 Architectural Solar LED Light

The 2SPBL18 solar bollard light is an architectural independent lighting solution ideally for various applications such as parks, pathways, bike lanes, remote areas, golf courses, beach resorts, marinas, residential areas and landscape lighting projects.

The architectural patented design in combination with a robust high LED lighting output in a high-grade construction makes it your ideal choice for all your self-contained lighting projects.

2SPBL18 works completely without wiring and gets its power from the sun, using a special energy storage system, which requires no replacement of batteries for several years.