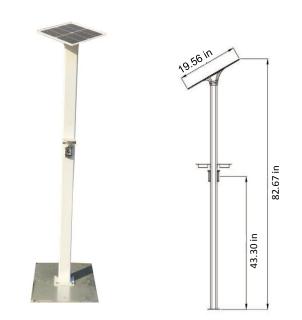

## **Technical Specifications**

| Solar Panel Power   | 20W            |
|---------------------|----------------|
| Battery Capability  | 3.6V/22.5Ah    |
| Battery Type        | Li-Ion Battery |
| DC Output           | 5V/3A (2pcs)   |
| IP Rating           | IP65           |
| Working Temperature | -4°F-140°F     |
| Weight              | 22.04 lbs      |
| Total Height        | 6.88ft         |