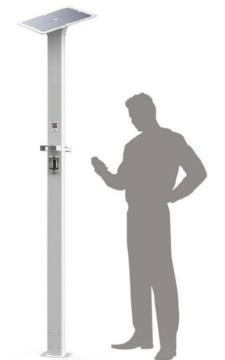

## 2SPA005A

With the development of electronic products, there is an outdoor charging demand. Our company launched the solar charging pole with this in mind. It can use high conversion efficiency of solar panels. It has a stable battery that produces good battery performance with charging cell phones.

## Advantages:

- Semi Flexible solar panel.
- Compact for easy and safe install.
- Low installation and maintenance costs.
- Pole Material: Steel coated with electrostatic spray processed, anti-salty, anti-acid.